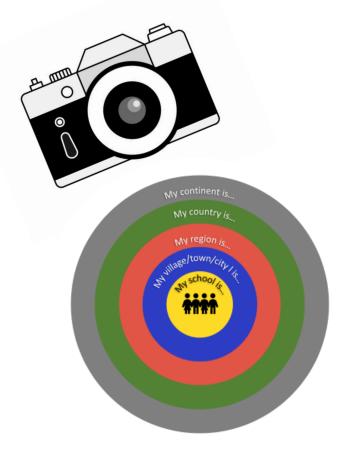

## Geography My School in nine photos

| Lesson | Enquiry Question                                                                   |
|--------|------------------------------------------------------------------------------------|
| 1      | How can we describe where our school is located?                                   |
| 2      | What human and physical features can we see in an aerial photograph of our school? |
| 3      | What important features would you share about our school?                          |
| 4      | Why did we choose certain photographs to share with another school?                |
| 5      | What information can we use to compare our school with a different school?         |
| 6      | How would you share your new knowledge about your school?                          |